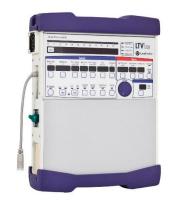

## 1501401 - LTV 1200 ventilateur

## Déscription

Transport ventilatorSimple to use, advanced ventilation in a small lightweight package, that's the LTV 1200 ventilator.Use the LTV 1200 in the ICU, emergency department or for patient transport with confidence that you are delivering the highest quality in patient ventilation care and comfort. Set up initial ventilation quickly on the LTV 1200 ventilator with presets for Infant, Pediatric or Adult patients using either invasive or noninvasive modes. Refine the settings easily using the touchturntouch interface with the LED illuminated front panel. For patients 5 kg and above, the LTV 1200 ventilator provides a wide range of ventilation therapies to meet demanding patient needs, including Volume Control, Pressure Control, Pressure Support and Spontaneous breath types. The ultra sensitive flow trigger combined with the Spontaneous Breathing Trial function makes weaning easier and more efficient for both the patient and clinician. The LTV 1200 ventilator gives you the freedom of conveniently portable ICU ventilation.