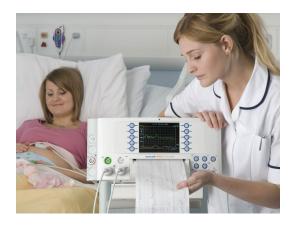

## 1533616 - Sonicaid FM830 Encore - Acute Fetal/Maternal Monitoring

## **Beschrijving**

The sonicaid FM830 Encore range is designed to provide flexible solutions for high-risk fetal and maternal assessment.

A high performance fetal and maternal intrapartum monitor uses todays most advanced technology to produce the most accurate acquisition of data for clinician decision support. Whether you need standard fetal monitoring or equipment for specialist, high-risk care, the sonicaid FM830 Encore series gives you accuracy and clarity in every situation.

For close monitoring of the mother as well as the fetus, the Sonicaid FM830 Encore is a fully integrated system which allows the simultaneous monitoring of Maternal ECG, Pulse Oximetery and Blood Pressure without the need for additional standalone devices.