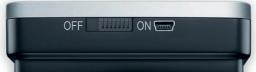

Sales unit: 4 / Shipping carton: 4 x 4

EAN no.: 4211125 65916 5

659.16 Item no.:





## Sensor touch

Easy to use via sensor touch buttons

## USB port

 USB interface for innovative networking between the blood pressure monitor and free web application incl. USB uploader "beurer HealthManager Pro" / PC software "beurer HealthManager"





## CONNECTION



Can only be used with its full functionality with the free web application incl. USB uploader "beurer HealthManager Pro" / PC software "beurer HealthManager".

BC 58

beurer

medical

659.16\_BC58\_2021-09-28\_03\_DS\_EN\_BEU Subject to errors and changes