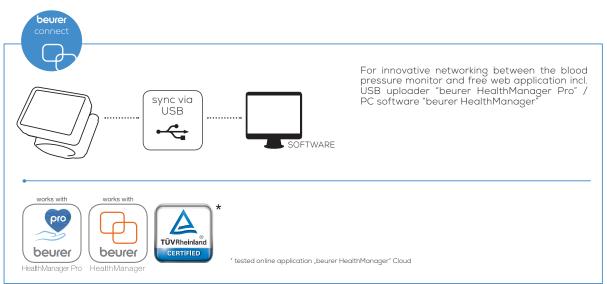

## USB port

 USB interface for innovative networking between the blood pressure monitor and free web application incl. USB uploader "beurer HealthManager Pro" / PC software "beurer HealthManager"

## CONNECTION

Can only be used with its full functionality with the free web application incl. USB uploader "beurer HealthManager Pro" / PC software "beurer HealthManager".

BC 58

beurer

medical

659.16\_BC58\_2021-09-28\_03\_DS\_EN\_BEU Subject to errors and changes