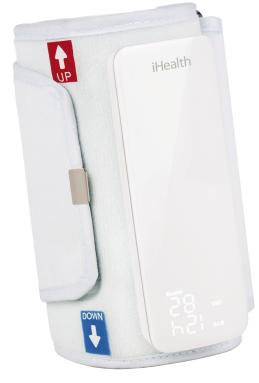

## iHealth Neo features

- Clinically validated blood pressure monitor
- Systolic, diastolic and heart rate (number of beats per minute)
- 200 measurements memory on the meter
- Irregular Heartbeat Detection (arrhythmia)
- LED display screen
- Tubeless device
- Inflation measurement
- Usable with or without connection
- Save all your measurements in your MyVitals app account

## **€€**0197

www.iHealthLabs.eu

Clinically

Validated

- Cuff circumference: 22cm 42 cm
- Measuring method: Oscillometric method, automatic
- inflation and measurement
- Connectivity: Bluetooth 4.1 class 2 - Measuring range:
- Measuring range: Systolic: 60-260mmHg
- Diastolic: 40-199mmHg
- Pulse rate: 40-180 beats/minute
- Power supply: 1x 3.7V Li-ion 950mAh
- Storage conditions: Temp: -20°C~55°C, humidity: ≤90%RH
- Operating Environment:
- Temp: 5°C~40°C, humidity: ≤85%RH