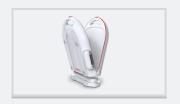

## Baby scale "Easy" with fold function

8320

- Foldable baby scale with integrated carrying handles
- Lightweight and handy
- Eight-point measuring system guarantees exact weight evaluation
- ▶ Eight load cells
- ▶ Easy and fast opening: Pull the handles apart and remove the base

## **Features**

The first baby scale with a handy fold function for parents, midwives and pharmacies can be reduced easily to the half of its length and is impressive because of its low weight. Furthermore the scale is extra handy and easy to transport thanks to the integrated carry handle and a beauty case-shaped design. Even when the child is very fitful the eight-point-weighing guarantees an every time accurate determination of weight which is completed by an easy to read display. The baby scale has an environment-friendly auto-off function for a long battery life.