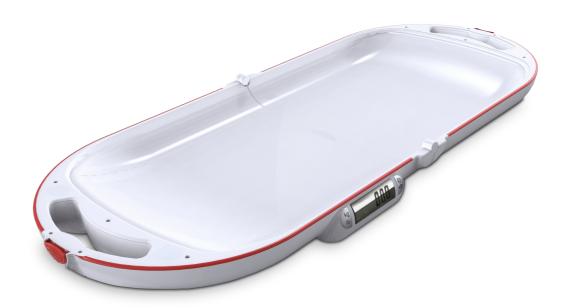

## Baby scale "Easy" with fold function

8320

- Foldable baby scale with integrated carrying handles
- Lightweight and handy
- Eight-point measuring system guarantees exact weight evaluation
- ▶ Eight load cells
- ▶ Easy and fast opening: Pull the handles apart and remove the base

## **Features**

The first baby scale with a handy fold function for parents, midwives and pharmacies can be reduced easily to the half of its length and is impressive because of its low weight. Furthermore the scale is extra handy and easy to transport thanks to the integrated carry handle and a beauty case-shaped design. Even when the child is very fitful the eight-point-weighing guarantees an every time accurate determination of weight which is completed by an easy to read display. The baby scale has an environment-friendly auto-off function for a long battery life.

- Patented folding mechanism with magnetic lock
- Low space requirement, easy to transport
- Easy to read LC display, 15 mm digit height
- Tare function: Covers/paddings can be tared
- Hold function for easy reading of the weight value after weighing
- Switchable to kg/lb units
- Energy-saving auto-off function
- Battery operation with two AAA alkaline batteries (included in scope of delivery)