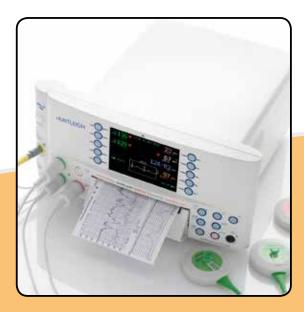

#### **CONSUMABLES**

Sonicaid FM800 Encore Series Fetal/Maternal Monitor

# sonicaiď

FM800 Encore Series Fetal/Maternal Monitor

### **ACCESSORIES & CONSUMABLES**

ACCESSORIES

### HUNTLEIGH

#### **ACCESSORIES**

ACC-MI1160 Hose for cuff

ACC-VSM-171 comfort clip finger sensor BCI Reusable SP02 sensor

ACC-OBS SPO2 cable connector connector)

ACC-OBS-006 SPO2 Cable Connector (Plastic connector)

-046 230V UPS Power Suply ACC-OBS -047 120V UPS