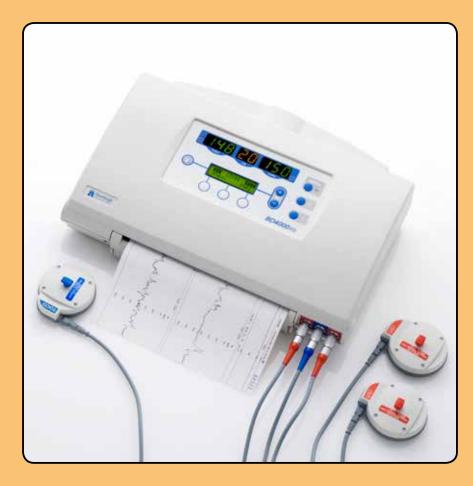

### sonicaid **BD4000xs Series**

### **ACCESSORIES & CONSUMABLES**

#### **ACCESSORIES**

Patient Event Marker EM1L Patient Event Marker with 3m cable

EM1

Ultrasound Transducer US1L Ultrasound Transducer with 3m cable

US1

ACC31 Wall Bracket

CT1 Contractions Transducer

> CT1L Contractions Transducer with 3m cable