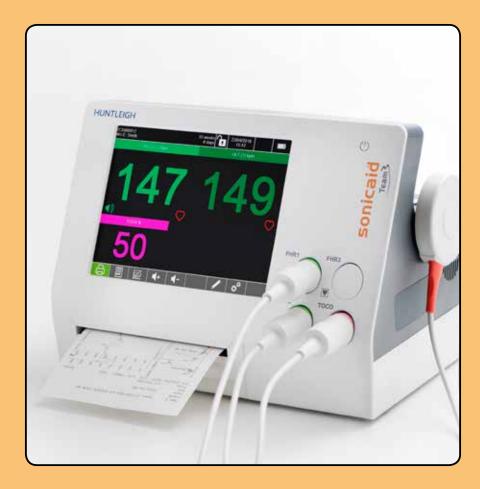

## sonicaid Obstetric

**ACCESSORIES & CONSUMABLES** 

### **TABLE OF CONTENTS**













#### **ACCESSORIES & CONSUMABLES**

HIGH SENSITIVITY PROBE OPTIONS - USE ON SRX MODEL ONLY



## HUNTLEIGH

#### ACCESSORIES



#### **CONSUMABLES**



ACC-1300-0154 Aquasonic Gel 5ltr container (each)



ACC24 Ultrasonic Gel -(box 12 x 60ml tubes)



ACC3 Aquasonic Gel (box of 12x250ml)









### sonicaid **BD4000xs Series**

### **ACCESSORIES & CONSUMABLES**

#### **ACCESSORIES**





Patient Event Marker EM1L Patient Event Marker with 3m cable

EM1



Ultrasound Transducer US1L Ultrasound Transducer with 3m cable

US1

ACC31 Wall Bracket



CT1 Contractions Transducer

> CT1L Contractions Transducer with 3m cable



ACC30 Carry Case



## HUNTLEIGH

#### **CONSUMABLES**











# Sonicaid

### **ACCESSORIES & CONSUMABLES**

#### ACCESSORIES



\* Allows UPS to be trolley mounted - contact Customer Service department for model required.

#### ACCESSORIES



#### CONSUMABLES





#### **Accessories Guide Qwik Connector**



#### **Accessories Guide Safelinc**













### Sonicaid Team Fetal Monitor

### **ACCESSORIES & CONSUMABLES**

#### ACCESSORIES



## HUNTLEIGH

#### **CONSUMABLES**







Sonicaid FM800 Encore Series Fetal/Maternal Monitor





# sonicaiď

FM800 Encore Series Fetal/Maternal Monitor

### **ACCESSORIES & CONSUMABLES**

ACCESSORIES



### HUNTLEIGH

#### **ACCESSORIES**











ACC-MI1160 Hose for cuff



ACC-VSM-171 comfort clip finger sensor BCI Reusable SP02 sensor



ACC-OBS SPO2 cable connector connector)



ACC-OBS-006 SPO2 C