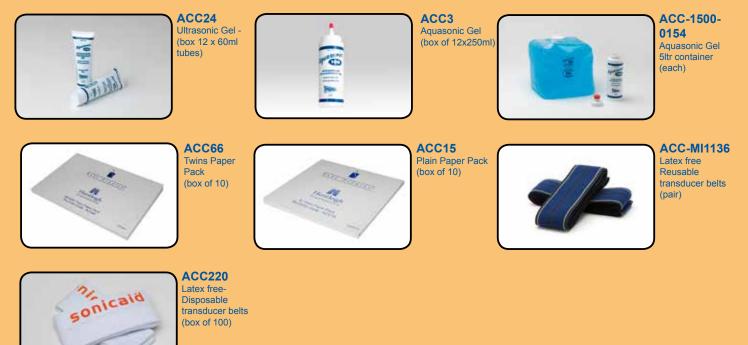

#### **CONSUMABLES**

ACC-1300-0154 Aquasonic Gel 5ltr container (each)

ACC24 Ultrasonic Gel -(box 12 x 60ml tubes)

ACC3 Aquasonic Gel (box of 12x250ml)