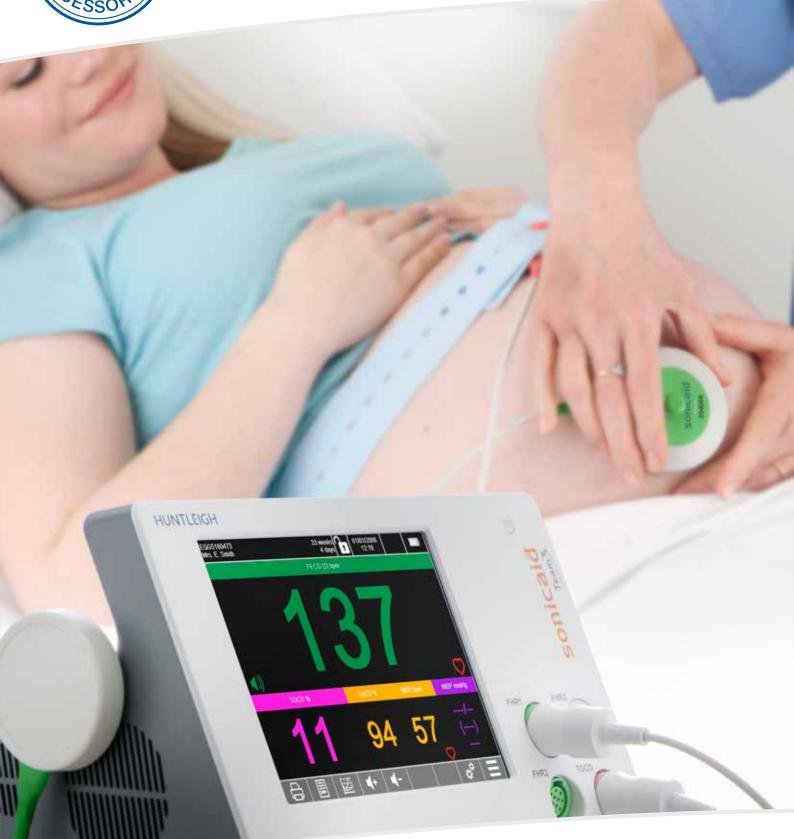

## sonicaid Obstetric

**ACCESSORIES & CONSUMABLES** 

### **TABLE OF CONTENTS**













#### **ACCESSORIES & CONSUMABLES**

HIGH SENSITIVITY PROBE OPTIONS - USE ON SRX MODEL ONLY



## HUNTLEIGH

#### ACCESSORIES



#### **CONSUMABLES**



ACC-1300-0154 Aquasonic Gel 5ltr container (each)



ACC24 Ultrasonic Gel -(box 12 x 60ml tubes)



ACC3 Aquasonic Gel (box of 12x250ml)









### sonicaid **BD4000xs Series**

### **ACCESSORIES & CONSUMABLES**

#### **ACCESSORIES**





Patient Event Marker EM1L Patient Event Marker with 3m cable

EM1



Ultrasound Transducer US1L Ultrasound Transducer with 3m cable

US1

ACC31 Wall Bracket



CT1 Contractions Transducer

> CT1L Contractions Transducer with 3m cable



ACC30 Carry Case



## HUNTLEIGH

#### **CONSUMABLES**











# Sonica