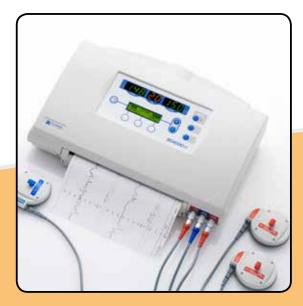

### sonicaid **BD4000xs Series**

### **ACCESSORIES & CONSUMABLES**

#### **ACCESSORIES**

Patient Event Marker EM1L Patient Event Marker with 3m cable

EM1

Ultrasound Transducer US1L Ultrasound Transducer with 3m cable

US1

ACC31 Wall Bracket

CT1 Contractions Transducer

> CT1L Contractions Transducer with 3m cable