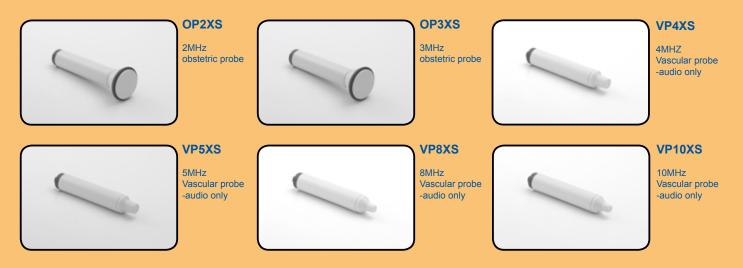

#### **ACCESSORIES & CONSUMABLES**

HIGH SENSITIVITY PROBE OPTIONS - USE ON SRX MODEL ONLY