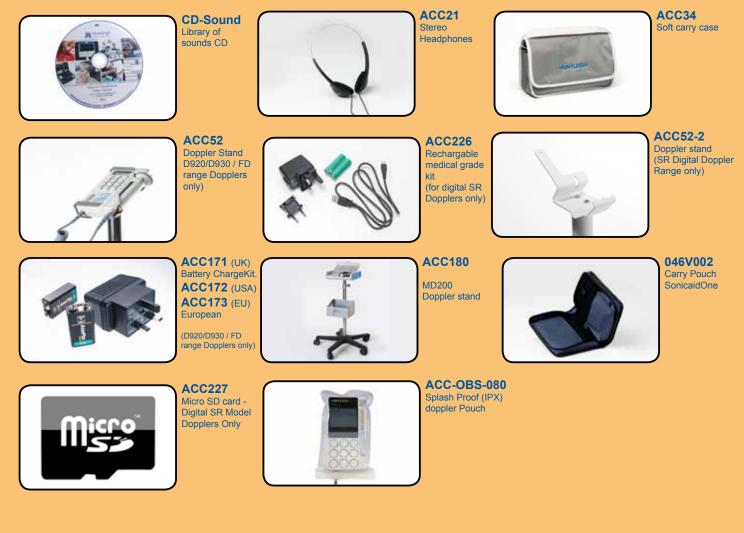

#### ACCESSORIES

#### **CONSUMABLES**

ACC-1300-0154 Aquasonic Gel 5ltr container (each)

ACC24 Ultrasonic Gel -(box 12 x 60ml tubes)

ACC3 Aquasonic Gel (box of 12x250ml)