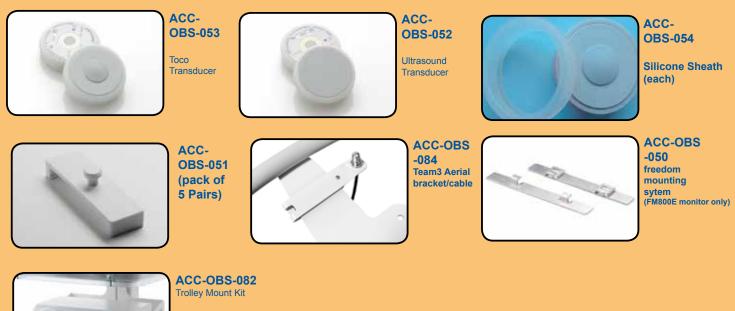

#### **ACCESSORIES**

ACC-MI1160 Hose for cuff

ACC-VSM-171 comfort clip finger sensor BCI Reusable SP02 sensor

ACC-OBS SPO2 cable connector connector)

ACC-OBS-006 SPO2 Cable Connector (Plastic connector)

-046 230V UPS Power Suply ACC-OBS -047 120V UPS

ACC-OBS-048 Trolley tray

ACC-OBS-003 **Fetal Monitor** Trolley