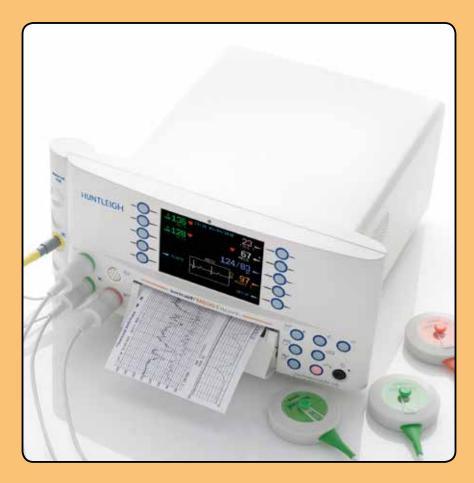

# sonicaiď

FM800 Encore Series Fetal/Maternal Monitor

### **ACCESSORIES & CONSUMABLES**

ACCESSORIES

### HUNTLEIGH

#### **ACCESSORIES**

ACC-MI1160 Hose for cuff

ACC-VSM-171 comfort clip finger sensor BCI Reusable SP02 sensor

ACC-OBS SPO2 cable connector connector)

ACC-OBS-006 SPO2 Cable Connector (Plastic connector)

-046 230V UPS Power Suply ACC-OBS -047 120V UPS