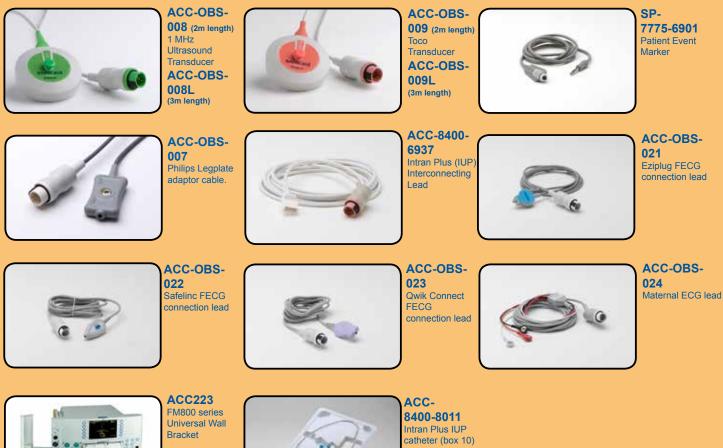

### HUNTLEIGH

#### **ACCESSORIES**

ACC-MI1160 Hose for cuff

ACC-VSM-171 comfort clip finger sensor BCI Reusable SP02 sensor

ACC-OBS SPO2 cable connector connector)

ACC-OBS-006 SPO2 Cable Connector (Plastic connector)

-046 230V UPS Power Suply ACC-OBS -047 120V UPS

ACC-OBS-048 Trolley tray

ACC-OBS-003 **Fetal Monitor** Trolley