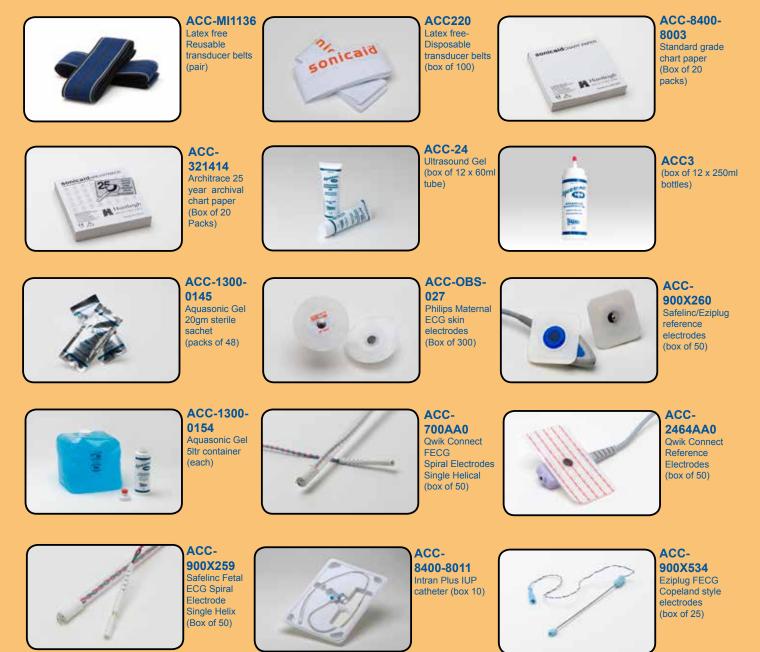

### Sonicaid Team Fetal Monitor

#### **CONSUMABLES**

Sonicaid FM800 Encore Series Fetal/Maternal Monitor