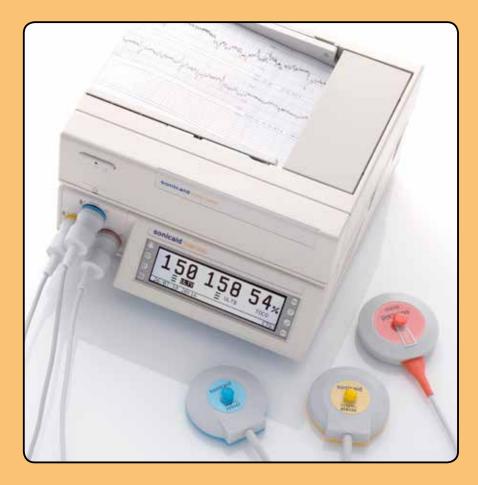

#### **CONSUMABLES**

Sonicaid FM800 Encore Series Fetal/Maternal Monitor

# sonicaiď

FM800 Encore Series Fetal/Maternal Monitor