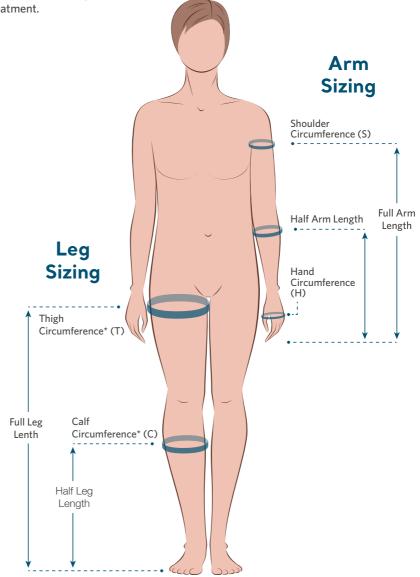

## **Garment Measuring Guide**

The following guide is intended as an aid to help the user select the correct size garment.

When determining the correct size garment:

- Remove any bandaging, stockings or bulky dressings
- Measure the points as shown on the diagram below
- DO NOT pull the measuring tape tight
- Make sure the garment extends beyond the area under treatment.

#### Lymph Assist (Hydroven 12) Arm

Twelve Chamber Arm Garments

| Order Code | Туре     | Length (L) | Shoulder<br>Circumference (S) | Hand Circumference<br>(H) |
|------------|----------|------------|-------------------------------|---------------------------|
| 1533523    | Full Arm | 68cm       | 62cm                          | 44cm                      |
| 1533524    | Full Arm | 78cm       | 62cm                          | 44cm                      |

### Lymph Assist (Hydroven 12) Arm Insert

Twelve Chamber Arm Inserts

| Order Code | Туре     | Length (L) | Additional Width at<br>Shoulder | Additional Width at<br>Hand |
|------------|----------|------------|---------------------------------|-----------------------------|
| 1533527    | Full Arm | 68cm       | 17cm                            | 13cm                        |
| 1533528    | Full Arm | 78cm       | 17cm                            | 13cm                        |

#### Lymph Assist (Hydroven 12) Leg

Twelve Chamber Leg Garments

| Order Code | Туре         | Length (L) | Thigh<br>Circumference (T) | Calf Circumference<br>(C) |
|------------|--------------|------------|----------------------------|---------------------------|
| 1533519    | Standard Leg | 76cm       | 71cm                       | 59cm                      |
| 1533520    | Standard Leg | 84cm       | 71cm                       | 59cm                      |
| 1533521    | Wide Leg     | 76cm       | 79cm                       | 62cm                      |
| 1533522    | Wide Leg     | 84cm       | 79cm                       | 62cm                      |

#### Lymph Assist (Hydroven 12) Leg Insert Twelve Chamber Leg Inserts

| Order Code | Туре       | Length (L) | Additional Width at<br>Thigh | Additional Width<br>at Foot |
|------------|------------|------------|------------------------------|-----------------------------|
| 1533525    | Leg Insert | 76cm       | 19cm                         | 14cm                        |
| 1533526    | Leg Insert | 84cm       | 19cm                         | 14cm                        |