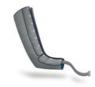

## **Garment Measuring Guide**

The following guide is intended as an aid to help the user select the correct size garment.

When determining the correct size garment:

- Remove any bandaging, stockings or bulky dressings
- Measure the points as shown on the diagram below
- DO NOT pull the measuring tape tight
- Make sure the garment extends beyond the area under treatment.

#### Lymph Assist (Hydroven 12) Arm

Twelve Chamber Arm Garments

| Order Code | Туре     | Length (L) | Shoulder<br>Circumference (S) | Hand Circumference<br>(H) |
|------------|----------|------------|-------------------------------|---------------------------|
| 1533523    | Full Arm | 68cm       | 62cm                          | 44cm                      |
| 1533524    | Full Arm | 78cm       | 62cm                          | 44cm                      |

### Lymph Assist (Hydroven 12) Arm Insert

Twelve Chamber Arm Inserts

| Order Code | Туре     | Length (L) | Additional Width at<br>Shoulder | Additional Width at<br>Hand |
|------------|----------|------------|---------------------------------|-----------------------------|
| 1533527    | Full Arm | 68cm       | 17cm                            | 13cm                        |
| 1533528    | Full Arm | 78cm       | 17cm                            | 13cm                        |