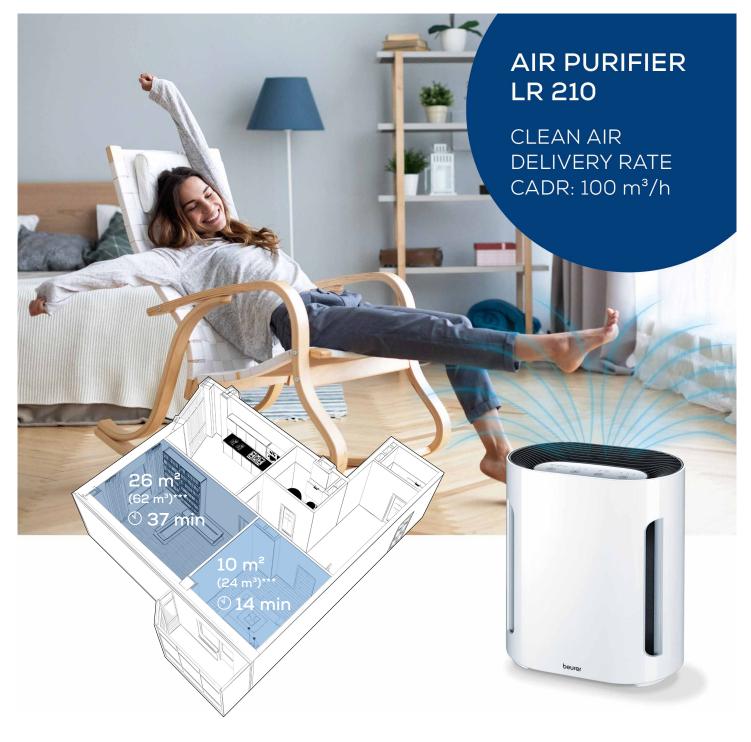

Allergy suffers can breathe easily

For rooms of up to 26 m<sup>21)</sup>

With timer function

3 fan levels

With illuminated panel

With night mode: ultra quiet operation with operating panel switched off

CADR: approx. 100 m³/h

In addition to room size, the purifying speed also plays a decisive role when selecting an air purifier. The clean air delivery rate (CADR) shows you at a glance how many cubic metres of air are purified in one hour. The higher the CADR value, the more efficient the air purifier.