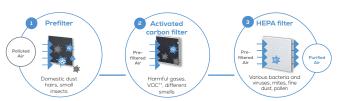

Function principle of the air purifier: Domestic dust, animal hairs, smells, pollen, harmful gases and various bacteria and viruses are filtered out of the air using a triple-layer filter system.

For optimum ambient air also while sleeping