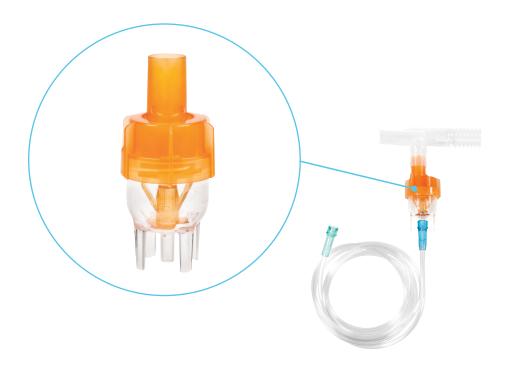

### AirLife™ Misty Fast™ disposable SVN

The AirLife Misty Fast™ small-volume nebulizer (SVN) is a small volume, high-efficiency air entrainment nebulizer that delivers comparable results to the AirLife Misty Max 10™ nebulizer, but in half the time. The one-piece jet design provides efficient, high output rates for fast treatment times and consistent medication delivery. Nine kit configurations accommodate your patient's aerosolization needs, and all kits include our crush-resistant O₂ tubing.

# The AirLife Misty Fast SVN offers the following key benefits:

- Treatment requires half the time of the AirLife Misty Max 10 SVN
- Proprietary swivel mouthpiece helps enhance patient positioning
- Unique, integrated jet and baffle design provides medication delivery consistency and reliability
- Clear base with visible graduations facilitates medication loading and aerosol delivery visualization