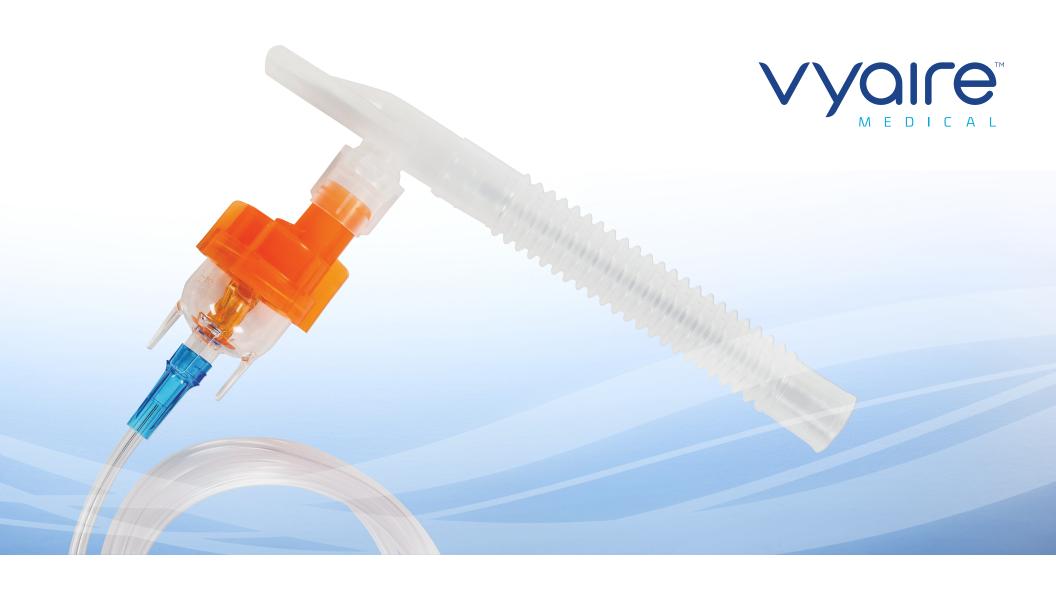

### AirLife™ Misty Fast™ disposable SVN

The AirLife Misty Fast™ small-volume nebulizer (SVN) is a small volume, high-efficiency air entrainment nebulizer that delivers comparable results to the AirLife Misty Max 10™ nebulizer, but in half the time. The one-piece jet design provides efficient, high output rates for fast treatment times and consistent medication delivery. Nine kit configurations accommodate your patient's aerosolization needs, and all kits include our crush-resistant O₂ tubing.

# The AirLife Misty Fast SVN offers the following key benefits:

- Treatment requires half the time of the AirLife Misty Max 10 SVN
- Proprietary swivel mouthpiece helps enhance patient positioning
- Unique, integrated jet and baffle design provides medication delivery consistency and reliability
- Clear base with visible graduations facilitates medication loading and aerosol delivery visualization