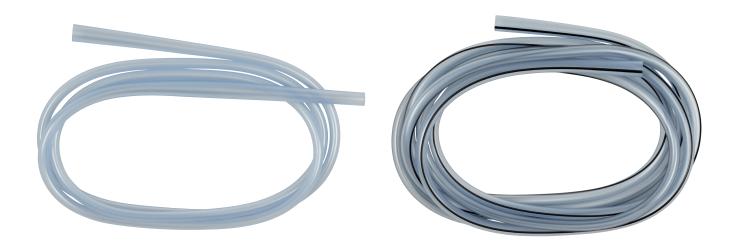

### **Suction Connecting Tubing**

A complete system to connect suction sources to suction waste collection systems, suction catheters, yankauers, suction probes and other suction devices. Pennine offer a range of easily connected, interchangeable products in a choice of tubing length and diameter.

Sterile double wrapped individual peel pouches.

F' (Female) connector fits suction machines and male tapered connections for instrumentation.

'M' (Male) connector push fi ts into the 'F' connector and is normally used to connect to the standard funnel fi tted on suction catheters. Can also be used to connect lengths of tubing together for longer lengths.