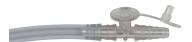

Application of 'M' connector with 'VC' (vacuum control) vent converts a standard catheter to vacuum control application.

F Female

FF Female/Female Connectors

FFM Female/Female/Male

Connectors

FFM/VC Female/Female/Male