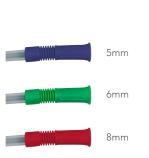

Application of 'M' connector with 'VC' (vacuum control) vent converts a standard catheter to vacuum control application.

F Female

FF Female/Female Connectors

FFM Female/Female/Male

Connectors

FFM/VC Female/Female/Male