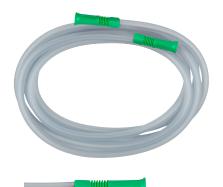

### **Suction Connecting Tubing**

A complete system to connect suction sources to suction waste collection systems, suction catheters, yankauers, suction probes and other suction devices. Pennine offer a range of easily connected, interchangeable products in a choice of tubing length and diameter.

Sterile double wrapped individual peel pouches.

F' (Female) connector fits suction machines and male tapered connections for instrumentation.

'M' (Male) connector push fi ts into the 'F' connector and is normally used to connect to the standard funnel fi tted on suction catheters. Can also be used to connect lengths of tubing together for longer lengths.