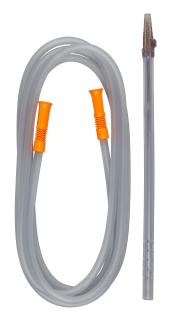

### **Suction Connecting Tubing**

A complete system to connect suction sources to suction waste collection systems, suction catheters, yankauers, suction probes and other suction devices. Pennine offer a range of easily connected, interchangeable products in a choice of tubing length and diameter.