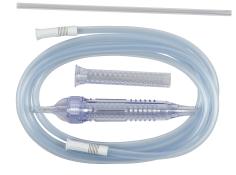

### **Suction Connecting Tubing**

A complete system to connect suction sources to suction waste collection systems, suction catheters, yankauers, suction probes and other suction devices. Pennine offer a range of easily connected, interchangeable products in a choice of tubing length and diameter.

Sterile double wrapped individual peel pouches.

F' (Female) connector fits suction machines and male tapered connections for instrumentation.

'M' (Male) connector push fi ts into the 'F' connector and is normally used to connect to the standard funnel fi tted on suction catheters. Can also be used to connect lengths of tubing together for longer lengths.