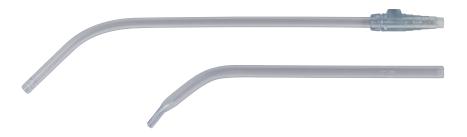

### **Suction Connecting Tubing**

A complete system to connect suction sources to suction waste collection systems, suction catheters, yankauers, suction probes and other suction devices. Pennine offer a range of easily connected, interchangeable products in a choice of tubing length and diameter.