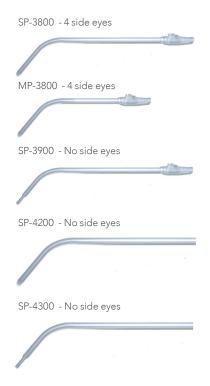

### **Suction Connecting Tubing**

A complete system to connect suction sources to suction waste collection systems, suction catheters, yankauers, suction probes and other suction devices. Pennine offer a range of easily connected, interchangeable products in a choice of tubing length and diameter.