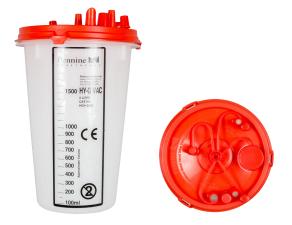

Suction Collection Systems

Accessories

| Suction Connecting Tubing                                                                                                                                                                                                                                                                                                                                                                                                                                                                                                                                                                                                                                                                                                                                                                                                                                                                                                                                                                                                                                                                                                                                                                                                                                                                                                                                                                                                                                                                                                                                                                                                                                                                                                                                                                                                                                                                                                                                                                                                                                                                                                    | Contents                           |                                          | Page |
|------------------------------------------------------------------------------------------------------------------------------------------------------------------------------------------------------------------------------------------------------------------------------------------------------------------------------------------------------------------------------------------------------------------------------------------------------------------------------------------------------------------------------------------------------------------------------------------------------------------------------------------------------------------------------------------------------------------------------------------------------------------------------------------------------------------------------------------------------------------------------------------------------------------------------------------------------------------------------------------------------------------------------------------------------------------------------------------------------------------------------------------------------------------------------------------------------------------------------------------------------------------------------------------------------------------------------------------------------------------------------------------------------------------------------------------------------------------------------------------------------------------------------------------------------------------------------------------------------------------------------------------------------------------------------------------------------------------------------------------------------------------------------------------------------------------------------------------------------------------------------------------------------------------------------------------------------------------------------------------------------------------------------------------------------------------------------------------------------------------------------|------------------------------------|------------------------------------------|------|
| Soft Suction Connecting Tubing                                                                                                                                                                                                                                                                                                                                                                                                                                                                                                                                                                                                                                                                                                                                                                                                                                                                                                                                                                                                                                                                                                                                                                                                                                                                                                                                                                                                                                                                                                                                                                                                                                                                                                                                                                                                                                                                                                                                                                                                                                                                                               | Suction Connecting Tubing          | Suction Connecting Tubing                | 3    |
| Flexi-Rtb Tubing                                                                                                                                                                                                                                                                                                                                                                                                                                                                                                                                                                                                                                                                                                                                                                                                                                                                                                                                                                                                                                                                                                                                                                                                                                                                                                                                                                                                                                                                                                                                                                                                                                                                                                                                                                                                                                                                                                                                                                                                                                                                                                             |                                    |                                          | 4    |
| Tubing with Capped Vacuum Control                                                                                                                                                                                                                                                                                                                                                                                                                                                                                                                                                                                                                                                                                                                                                                                                                                                                                                                                                                                                                                                                                                                                                                                                                                                                                                                                                                                                                                                                                                                                                                                                                                                                                                                                                                                                                                                                                                                                                                                                                                                                                            |                                    | Conductive Tubing with Anti-static Line  | 4    |
| Capped Vacuum Control Connector   5   5                                                                                                                                                                                                                                                                                                                                                                                                                                                                                                                                                                                                                                                                                                                                                                                                                                                                                                                                                                                                                                                                                                                                                                                                                                                                                                                                                                                                                                                                                                                                                                                                                                                                                                                                                                                                                                                                                                                                                                                                                                                                                      |                                    | Flexi-Rib Tubing                         | 4    |
| S-in-1 Connector   5                                                                                                                                                                                                                                                                                                                                                                                                                                                                                                                                                                                                                                                                                                                                                                                                                                                                                                                                                                                                                                                                                                                                                                                                                                                                                                                                                                                                                                                                                                                                                                                                                                                                                                                                                                                                                                                                                                                                                                                                                                                                                                         |                                    | Tubing with Capped Vacuum Control        | 5    |
| S-in-1 Connector   S                                                                                                                                                                                                                                                                                                                                                                                                                                                                                                                                                                                                                                                                                                                                                                                                                                                                                                                                                                                                                                                                                                                                                                                                                                                                                                                                                                                                                                                                                                                                                                                                                                                                                                                                                                                                                                                                                                                                                                                                                                                                                                         |                                    | Capped Vacuum Control Connector          | 5    |
| Box Link Suction Connecting Tubing   7                                                                                                                                                                                                                                                                                                                                                                                                                                                                                                                                                                                                                                                                                                                                                                                                                                                                                                                                                                                                                                                                                                                                                                                                                                                                                                                                                                                                                                                                                                                                                                                                                                                                                                                                                                                                                                                                                                                                                                                                                                                                                       |                                    | 5-in-1 Connector                         |      |
| Box Link Suction Connecting Tubing   7                                                                                                                                                                                                                                                                                                                                                                                                                                                                                                                                                                                                                                                                                                                                                                                                                                                                                                                                                                                                                                                                                                                                                                                                                                                                                                                                                                                                                                                                                                                                                                                                                                                                                                                                                                                                                                                                                                                                                                                                                                                                                       | Link Suction Connecting Tubing     | Link Suction Connecting Tubing           | 6    |
| Link Yankauer Sets   9     Derby Yankauers   10     Derby Yankauers   10     Derby Yankauers   10     Derby Yankauers   10     Selectavas Yankauer   10     Poole Suckers   11     Poole Sucker Sets   11     Poole Sucker Sets   11     Poole Sucker Sets   12     Suction Probes   12     Suction Probes   12     Suction Probes   13     Endo-Flex and Neuro-Flex Suction Probes   13     Endo-Flex Suction Devices   13     Frazier Probes   13     Insufflation   Insufflation Tubing   14     Single-use Medical Devices   Easyflow, Haemo-Ligator & Atiomo DyeSeal   15     Uterine Aspiration Curette System   Aspiration Curettes   16     Karman Curettes   17     Hy-G-Vac Suction Collection System   17     Accessories   Sharps Pad   18     Tip Cleaner   18     Diathermy Pencil   18     Smoke Evacuation Diathermy Pencil Set   18     Camera Drape   19     Camera Drape  |                                    | Box Link Suction Connecting Tubing       |      |
| Derby Yankauers   10                                                                                                                                                                                                                                                                                                                                                                                                                                                                                                                                                                                                                                                                                                                                                                                                                                                                                                                                                                                                                                                                                                                                                                                                                                                                                                                                                                                                                                                                                                                                                                                                                                                                                                                                                                                                                                                                                                                                                                                                                                                                                                         | Suction Devices                    | Link Yankauers                           | 8    |
| Derby Yankauer Sets   10                                                                                                                                                                                                                                                                                                                                                                                                                                                                                                                                                                                                                                                                                                                                                                                                                                                                                                                                                                                                                                                                                                                                                                                                                                                                                                                                                                                                                                                                                                                                                                                                                                                                                                                                                                                                                                                                                                                                                                                                                                                                                                     |                                    | Link Yankauer Sets                       | 9    |
| Selectavac Yankauer                                                                                                                                                                                                                                                                                                                                                                                                                                                                                                                                                                                                                                                                                                                                                                                                                                                                                                                                                                                                                                                                                                                                                                                                                                                                                                                                                                                                                                                                                                                                                                                                                                                                                                                                                                                                                                                                                                                                                                                                                                                                                                          |                                    | Derby Yankauers                          | 10   |
| Poole Suckers                                                                                                                                                                                                                                                                                                                                                                                                                                                                                                                                                                                                                                                                                                                                                                                                                                                                                                                                                                                                                                                                                                                                                                                                                                                                                                                                                                                                                                                                                                                                                                                                                                                                                                                                                                                                                                                                                                                                                                                                                                                                                                                |                                    | Derby Yankauer Sets                      | 10   |
| Poole Suckers                                                                                                                                                                                                                                                                                                                                                                                                                                                                                                                                                                                                                                                                                                                                                                                                                                                                                                                                                                                                                                                                                                                                                                                                                                                                                                                                                                                                                                                                                                                                                                                                                                                                                                                                                                                                                                                                                                                                                                                                                                                                                                                |                                    | Selectavac Yankauer                      | 10   |
| Poole Suction & Flexi-Rib Tubing Sets   11                                                                                                                                                                                                                                                                                                                                                                                                                                                                                                                                                                                                                                                                                                                                                                                                                                                                                                                                                                                                                                                                                                                                                                                                                                                                                                                                                                                                                                                                                                                                                                                                                                                                                                                                                                                                                                                                                                                                                                                                                                                                                   |                                    | Poole Suckers                            | 11   |
| Suction Probes   12                                                                                                                                                                                                                                                                                                                                                                                                                                                                                                                                                                                                                                                                                                                                                                                                                                                                                                                                                                                                                                                                                                                                                                                                                                                                                                                                                                                                                                                                                                                                                                                                                                                                                                                                                                                                                                                                                                                                                                                                                                                                                                          | Poole Suckers                      | Poole Sucker Sets                        | 11   |
| Suction Probes   Suction Probes   12                                                                                                                                                                                                                                                                                                                                                                                                                                                                                                                                                                                                                                                                                                                                                                                                                                                                                                                                                                                                                                                                                                                                                                                                                                                                                                                                                                                                                                                                                                                                                                                                                                                                                                                                                                                                                                                                                                                                                                                                                                                                                         |                                    | Poole Suction & Flexi-Rib Tubing Sets    | 11   |
| Suction Probes                                                                                                                                                                                                                                                                                                                                                                                                                                                                                                                                                                                                                                                                                                                                                                                                                                                                                                                                                                                                                                                                                                                                                                                                                                                                                                                                                                                                                                                                                                                                                                                                                                                                                                                                                                                                                                                                                                                                                                                                                                                                                                               |                                    | Suction Probes                           | 12   |
| Endo-Flex Suction Devices   13   Sigmo-Flex Suction Devices   13   Frazier Probes   14   Frazier Probes   15   Frazier Probes   15   Frazier Probes   15   Frazier Probes   15   Frazier Probes   16   Frazier Probes   17   Frazier Probes   17   Frazier Probes   18   Frazier Probes   18   Frazier Probes   18   Frazier Probes   18   Frazier Probes   19   Frazier Probes   19 |                                    | Suction Probe Sets                       | 12   |
| Sigmo-Flex Suction Devices   13                                                                                                                                                                                                                                                                                                                                                                                                                                                                                                                                                                                                                                                                                                                                                                                                                                                                                                                                                                                                                                                                                                                                                                                                                                                                                                                                                                                                                                                                                                                                                                                                                                                                                                                                                                                                                                                                                                                                                                                                                                                                                              | Suction Probes                     | Micro-Flex and Neuro-Flex Suction Probes | 13   |
| Insufflation                                                                                                                                                                                                                                                                                                                                                                                                                                                                                                                                                                                                                                                                                                                                                                                                                                                                                                                                                                                                                                                                                                                                                                                                                                                                                                                                                                                                                                                                                                                                                                                                                                                                                                                                                                                                                                                                                                                                                                                                                                                                                                                 |                                    | Endo-Flex Suction Devices                | 13   |
| Insufflation                                                                                                                                                                                                                                                                                                                                                                                                                                                                                                                                                                                                                                                                                                                                                                                                                                                                                                                                                                                                                                                                                                                                                                                                                                                                                                                                                                                                                                                                                                                                                                                                                                                                                                                                                                                                                                                                                                                                                                                                                                                                                                                 |                                    | Sigmo-Flex Suction Devices               | 13   |
| Single-use Medical Devices         Easyflow, Haemo-Ligator & Atiomo DyeSeal         15           Uterine Aspiration Curette System         Aspiration Curettes<br>Karman Curettes<br>Wide Bore Aspiration Tubing (Flexi-Cuff)         16           Hy-G-Vac Suction Collection System         Hy-G-Vac Suction Collection System         17           Accessories         Sharps Pad<br>Tip Cleaner         18           Diathermy Pencil         18           Smoke Evacuation Diathermy Pencil Set<br>Camera Drape         18           Camera Drape         19                                                                                                                                                                                                                                                                                                                                                                                                                                                                                                                                                                                                                                                                                                                                                                                                                                                                                                                                                                                                                                                                                                                                                                                                                                                                                                                                                                                                                                                                                                                                                            |                                    | Frazier Probes                           | 13   |
| Uterine Aspiration Curette System  Aspiration Curettes Karman Curettes Wide Bore Aspiration Tubing (Flexi-Cuff)  Hy-G-Vac Suction Collection System  Hy-G-Vac Suction Collection System  17  Accessories  Sharps Pad Tip Cleaner Diathermy Pencil Smoke Evacuation Diathermy Pencil Set Camera Drape  C Arm Drape  16  Karman Curettes 16  Wide Bore Aspiration Tubing (Flexi-Cuff) 17                                                                                                                                                                                                                                                                                                                                                                                                                                                                                                                                                                                                                                                                                                                                                                                                                                                                                                                                                                                                                                                                                                                                                                                                                   | Insufflation                       | Insufflation Tubing                      | 14   |
| Karman Curettes Wide Bore Aspiration Tubing (Flexi-Cuff)  Hy-G-Vac Suction Collection System  Hy-G-Vac Suction Collection System  17  Accessories  Sharps Pad Tip Cleaner Diathermy Pencil Smoke Evacuation Diathermy Pencil Set Camera Drape  18  Camera Drape 19                                                                                                                                                                                                                                                                                                                                                                                                                                                                                                                                                                                                                                                                                                                                                                                                                                                                                                                                                                                                                                                                                                                                                                                                                                                                                                                                                                                                                                                                                                                                                                                                                                                                                                                                                                                                                                                           | Single-use Medical Devices         | Easyflow, Haemo-Ligator & Atiomo DyeSeal | 15   |
| Wide Bore Aspiration Tubing (Flexi-Cuff)  Hy-G-Vac Suction Collection System  Hy-G-Vac Suction Collection System  17  Accessories  Sharps Pad Tip Cleaner Diathermy Pencil Smoke Evacuation Diathermy Pencil Set Camera Drape  C Arm Drape                                                                                                                                                                                                                                                                                                                                                                                                                                                                                                                                                                                                                                                                                                                                                                                                                                                                                                                                                                                                                                                                                                                                                                                                                                                                                                                                                                                                                                                                                                                                                                                                                                                                                                                                                                                                                                                                                   | Uterine Aspiration Curette System  |                                          | 16   |
| Hy-G-Vac Suction Collection System  Hy-G-Vac Suction Collection System  Sharps Pad Tip Cleaner Diathermy Pencil Smoke Evacuation Diathermy Pencil Set Camera Drape  C Arm Drape                                                                                                                                                                                                                                                                                                                                                                                                                                                                                                                                                                                                                                                                                                                                                                                                                                                                                                                                                                                                                                                                                                                                                                                                                                                                                                                                                                                                                                                                                                                                                                                                                                                                                                                                                                                                                                                                                                                                              |                                    |                                          | 16   |
| Accessories  Sharps Pad  Tip Cleaner  Diathermy Pencil  Smoke Evacuation Diathermy Pencil Set  Camera Drape  18  C Arm Drape                                                                                                                                                                                                                                                                                                                                                                                                                                                                                                                                                                                                                                                                                                                                                                                                                                                                                                                                                                                                                                                                                                                                                                                                                                                                                                                                                                                                                                                                                                                                                                                                                                                                                                                                                                                                                                                                                                                                                                                                 |                                    | Wide Bore Aspiration Tubing (Flexi-Cuff) | 17   |
| Tip Cleaner 18 Diathermy Pencil 18 Smoke Evacuation Diathermy Pencil Set 18 Camera Drape 19                                                                                                                                                                                                                                                                                                                                                                                                                                                                                                                                                                                                                                                                                                                                                                                                                                                                                                                                                                                                                                                                                                                                                                                                                                                                                                                                                                                                                                                                                                                                                                                                                                                                                                                                                                                                                                                                                                                                                                                                                                  | Hy-G-Vac Suction Collection System | Hy-G-Vac Suction Collection System       | 17   |
| Diathermy Pencil  Smoke Evacuation Diathermy Pencil Set  Camera Drape  19  CAME Drape                                                                                                                                                                                                                                                                                                                                                                                                                                                                                                                                                                                                                                                                                                                                                                                                                                                                                                                                                                                                                                                                                                                                                                                                                                                                                                                                                                                                                                                                                                                                                                                                                                                                                                                                                                                                                                                                                                                                                                                                                                        | Accessories                        |                                          | 18   |
| Smoke Evacuation Diathermy Pencil Set  Camera Drape  19                                                                                                                                                                                                                                                                                                                                                                                                                                                                                                                                                                                                                                                                                                                                                                                                                                                                                                                                                                                                                                                                                                                                                                                                                                                                                                                                                                                                                                                                                                                                                                                                                                                                                                                                                                                                                                                                                                                                                                                                                                                                      |                                    |                                          | 18   |
| Camera Drape 19                                                                                                                                                                                                                                                                                                                                                                                                                                                                                                                                                                                                                                                                                                                                                                                                                                                                                                                                                                                                                                                                                                                                                                                                                                                                                                                                                                                                                                                                                                                                                                                                                                                                                                                                                                                                                                                                                                                                                                                                                                                                                                              |                                    |                                          | 18   |
| C Arm Drane                                                                                                                                                                                                                                                                                                                                                                                                                                                                                                                                                                                                                                                                                                                                                                                                                                                                                                                                                                                                                                                                                                                                                                                                                                                                                                                                                                                                                                                                                                                                                                                                                                                                                                                                                                                                                                                                                                                                                                                                                                                                                                                  |                                    |                                          | 18   |
| C-Arm Drape 19                                                                                                                                                                                                                                                                                                                                                                                                                                                                                                                                                                                                                                                                                                                                                                                                                                                                                                                                                                                                                                                                                                                                                                                                                                                                                                                                                                                                                                                                                                                                                                                                                                                                                                                                                                                                                                                                                                                                                                                                                                                                                                               |                                    |                                          | 19   |
|                                                                                                                                                                                                                                                                                                                                                                                                                                                                                                                                                                                                                                                                                                                                                                                                                                                                                                                                                                                                                                                                                                                                                                                                                                                                                                                                                                                                                                                                                                                                                                                                                                                                                                                                                                                                                                                                                                                                                                                                                                                                                                                              |                                    | C-Arm Drape                              | 19   |