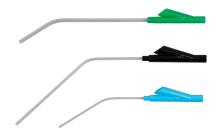

S-6020           | 30CH   | 10              | 8mm              | SP-4200       | SPS-6030           | 30CH   | 10              | 8mm              | SP-4200       |
| SPS-6021           | 30CH   | 10              | 8mm              | SP-4201       | SPS-6031           | 30CH   | 10              | 8mm              | SP-4201       |
| SPS-6320           | 30CH   | 10              | 8mm              | SP-4300       | SPS-6330           | 30CH   | 10              | 8mm              | SP-4300       |
| SPS-6321           | 30CH   | 10              | 8mm              | SP-4301       | SPS-6331           | 30CH   | 10              | 8mm              | SP-4301       |

- Standard probes 20ch
- Available in a wider bore, 30ch for orthopaedic use and for use with wide bore suction connection tubing



- Sterile, double wrapped individual peel pouches.

#### Micro-Flex and Neuro-Flex Suction Probes

Special PVC disposable probes with efficient prestrol vacuum control device. Designed for neuro surgery, ENT surgery and in applications where controlled suction is required.

| Product Code | Use                           | Length | CH/ Tip       | Qty. Per Box |
|--------------|-------------------------------|--------|---------------|--------------|
| YS-3148/14   | For neuro surgery and other   | 16cm   | 14ch ø 4.66mm | 50           |
| YS-3128      | intricate suction procedures. | 15cm   | 12ch ø 4.00mm | 50           |
| YS-3108      | For neuro surgery and other   | 15cm   | 10ch ø 3.33mm | 50           |
| YS-3088      | intricate suction procedures. | 15cm   | 8ch ø 2.66mm  | 50