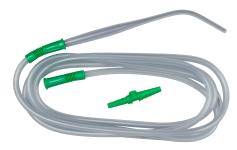

### **Suction Connecting Tubing**

A complete system to connect suction sources to suction waste collection systems, suction catheters, yankauers, suction probes and other suction devices. Pennine offer a range of easily connected, interchangeable products in a choice of tubing length and diameter.

Sterile double wrapped individual peel pouches.

F' (Female) connector fits suction machines and male tapered connections for instrumentation.

'M' (Male) connector push fi ts into the 'F' connector and is normally used to connect to the standard funnel fi tted on suction catheters. Can also be used to connect lengths of tubing together for longer lengths.