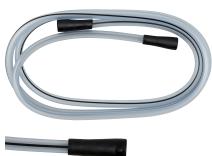

### **Suction Connecting Tubing**

A complete system to connect suction sources to suction waste collection systems, suction catheters, yankauers, suction probes and other suction devices. Pennine offer a range of easily connected, interchangeable products in a choice of tubing length and diameter.

Sterile double wrapped individual peel pouches.

F' (Female) connector fits suction machines and male tapered connections for instrumentation.

'M' (Male) connector push fi ts into the 'F' connector and is normally used to connect to the standard funnel fi tted on suction catheters. Can also be used to connect lengths of tubing together for longer lengths.