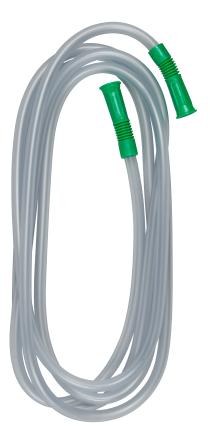

### **Suction Connecting Tubing**

A complete system to connect suction sources to suction waste collection systems, suction catheters, yankauers, suction probes and other suction devices. Pennine offer a range of easily connected, interchangeable products in a choice of tubing length and diameter.

Sterile double wrapped individual peel pouches.

F' (Female) connector fits suction machines and male tapered connections for instrumentation.

'M' (Male) connector push fi ts into the 'F' connector and is normally used to connect to the standard funnel fi tted on suction catheters. Can also be used to connect lengths of tubing together for longer lengths.