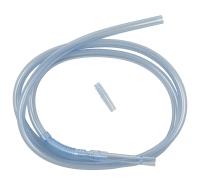

### **Suction Connecting Tubing**

A complete system to connect suction sources to suction waste collection systems, suction catheters, yankauers, suction probes and other suction devices. Pennine offer a range of easily connected, interchangeable products in a choice of tubing length and diameter.

Sterile double wrapped individual peel pouches.

F' (Female) connector fits suction machines and male tapered connections for instrumentation.

'M' (Male) connector push fi ts into the 'F' connector and is normally used to connect to the standard funnel fi tted on suction catheters. Can also be used to connect lengths of tubing together for longer lengths.