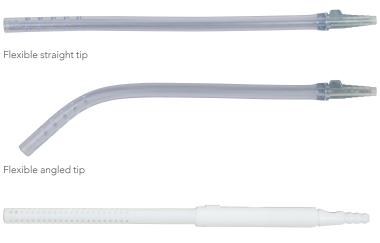

### **Suction Connecting Tubing**

A complete system to connect suction sources to suction waste collection systems, suction catheters, yankauers, suction probes and other suction devices. Pennine offer a range of easily connected, interchangeable products in a choice of tubing length and diameter.

Sterile double wrapped individual peel pouches.

F' (Female) connector fits suction machines and male tapered connections for instrumentation.

'M' (Male) connector push fi ts into the 'F' connector and is normally used to connect to the standard funnel fi tted on suction catheters. Can also be used to connect lengths of tubing together for longer lengths.

Application of 'M' connector with 'VC' (vacuum control) vent converts a standard catheter to vacuum control application.

F Female

FF Female/Female Connectors

FFM Female/Female/Male

Connectors

FFM/VC Female/Female/Male