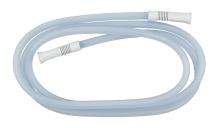

### **Suction Connecting Tubing**

A complete system to connect suction sources to suction waste collection systems, suction catheters, yankauers, suction probes and other suction devices. Pennine offer a range of easily connected, interchangeable products in a choice of tubing length and diameter.

Sterile double wrapped individual peel pouches.

F' (Female) connector fits suction machines and male tapered connections for instrumentation.

'M' (Male) connector push fi ts into the 'F' connector and is normally used to connect to the standard funnel fi tted on suction catheters. Can also be used to connect lengths of tubing together for longer lengths.