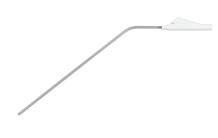

Product Code | Use                           | Length | CH/ Tip       | Qty. Per Box |
|--------------|-------------------------------|--------|---------------|--------------|
| YS-3148/14   | For neuro surgery and other   | 16cm   | 14ch ø 4.66mm | 50           |
| YS-3128      | intricate suction procedures. | 15cm   | 12ch ø 4.00mm | 50           |
| YS-3108      | For neuro surgery and other   | 15cm   | 10ch ø 3.33mm | 50           |
| YS-3088      | intricate suction procedures. | 15cm   | 8ch ø 2.66mm  | 50           |
| YS-3088(Z)   | For otological procedures     | 11cm   | 8ch ø 2.66mm  | 50           |
| YS-3068      | and other intricate surgical  | 11cm   | 6ch ø 2.00mm  | 50           |
| YS-3058      | applications                  | 11cm   | 5ch ø 1.66mm  | 50           |



#### **Endo-Flex Suction Devices**

Special probes for laryngoscopy, pharyngoscopy and bronchoscopy procedures. All 12ch tubes with varying probe length. Prestrol vacuum control vent with small connector to fit Pennine connection tubing.

| Product Code | Use                        | Length | CH/ Tip       | Qty. Per Box |
|--------------|----------------------------|--------|---------------|--------------|
| YS-3128/20   | Laryngoscopy suction probe | 20cm   | 12ch ø 4.00mm | 10           |
| YS-3128/26   | Pharyngeal suction probe   | 26cm   | 12ch ø 4.00mm | 10           |
| YS-3128/40   | Bronchoscopy suction probe | 40cm   | 12ch ø 4.00mm | 10           |
| YS-3128/60   | Bronchoscopy suction probe | 60cm   | 12ch ø 4.00mm | 10           |



An Endoflex but with standard non 'VC' v