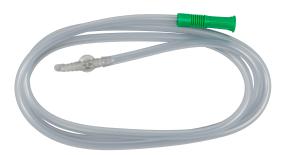

### **Suction Connecting Tubing**

A complete system to connect suction sources to suction waste collection systems, suction catheters, yankauers, suction probes and other suction devices. Pennine offer a range of easily connected, interchangeable products in a choice of tubing length and diameter.

Sterile double wrapped individual peel pouches.

F' (Female) connector fits suction machines and male tapered connections for instrumentation.

'M' (Male) connector push fi ts into the 'F' connector and is normally used to connect to the standard funnel fi tted on suction catheters. Can also be used to connect lengths of tubing together for longer lengths.

Application of 'M' connector with 'VC' (vacuum control) vent converts a standard catheter to vacuum control application.

F Female

FF Female/Female Connectors

FFM Female/Female/Male

Connectors

FFM/VC Female/Female/Male