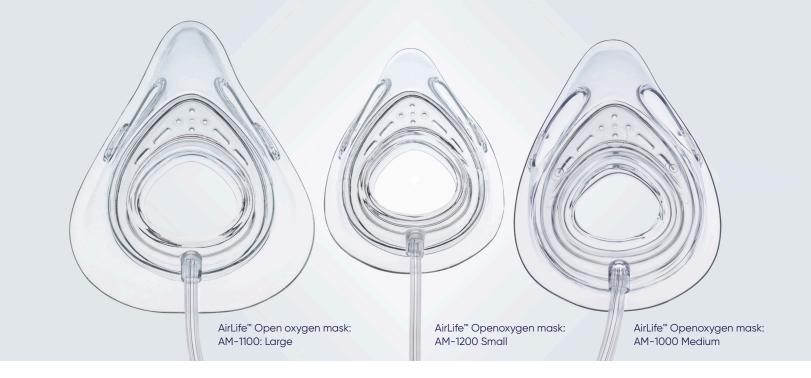

# AirLife™ Open

AirLife™ Open can effectively deliver oxygen to patients, while remaining comfortable to wear and allowing patients to still undertake normal activities such as drinking or talking. It reduces waste as fewer interfaces are needed. Due to the open design it can be used with an endoscope or bronchoscope. All of these features improve the standard of care while not compromising safety or quality.