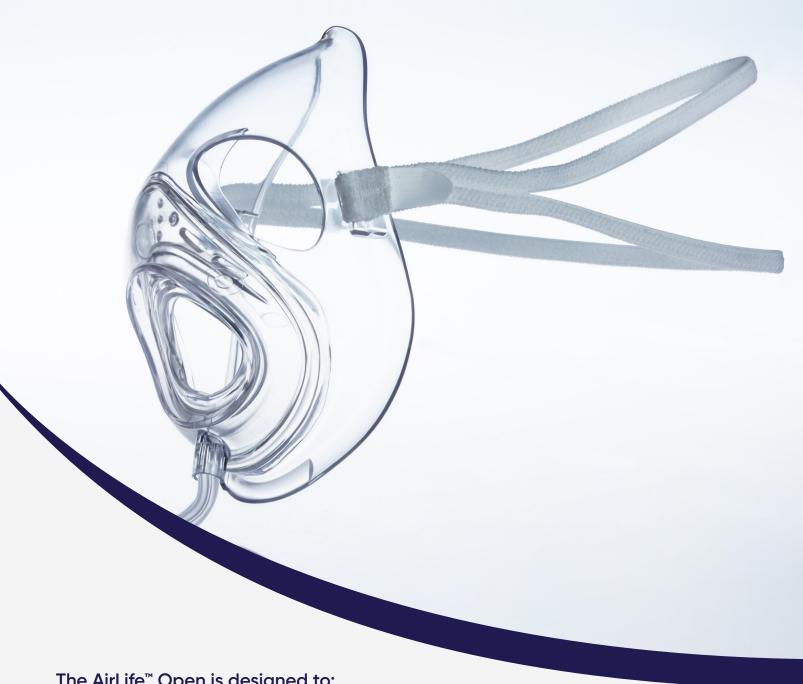

## The AirLife™ Open is designed to:

- Allow the patient to engage in normal activities such as drinking or talking
- · Allow access for endoscopy and brochoscopy procedures when needed
- Reduce waste and save time with fewer interfaces
- Allow for easy transfer of patients between areas of care
- Give clinicians the ability to adjust oxygen delivery without disturbing the patient
- Enhance patient safety and ensuring patient comfort at every stage of their therapy
- AirLife™ Open oxygen mask will allow the patient to continue with everyday tasks and make their recovery much more comfortable

# AirLife™ Open

AirLife™ Open can effectively deliver oxygen to patients, while remaining comfortable to wear and allowing patients to still undertake normal activities such as drinking or talking. It reduces waste as fewer interfaces are needed. Due to the open design it can be used with an endoscope or bronchoscope. All of these features improve the standard of care while not compromising safety or quality.